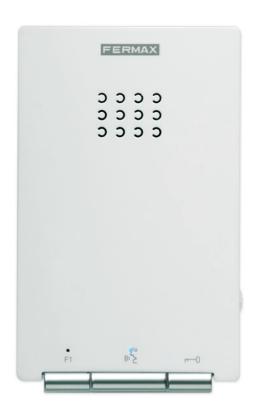

# HANDS-FREE OPERATION DIGITAL QUALITY

The iLOFT telephone is a compact, extra slim electronic door entry system. Enables access panel communication in hands-free mode.

Built-in digital audio technology ensures high quality and interference-free twoway communication.

#### SINGULAR DETAILS

2222 2222 2222

Audio digital technology.

Pushbuttons to initiate communication and open the door.

Linear volume control (conversation and call)

LED signalling Blue: in communication. Red: volume off.

With built-in additional functions button (F1): stair light, 2nd door outdoor opening, panic call, etc.

Press to open the door.

Communication ends at 90 seconds or when 🐇 is pressed again.