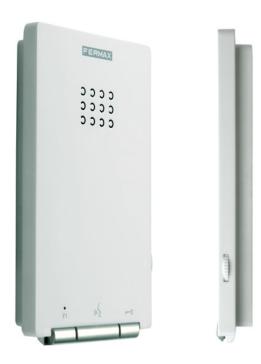

### DIMENSIONS

Telephone: 146,5x90x20 Surface installation.

Measures in mm (W)x(H)x(D)

FERMAX N°1 AUDIO AND VIDEO ENTRY SYSTEMS