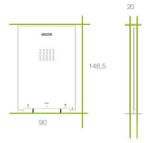

### DIMENSIONS

Telephone: 146,5x90x20 Surface installation.

Measures in mm (W)x(H)x(D)

FERMAX N°1 AUDIO AND VIDEO ENTRY SYSTEMS