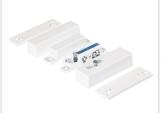

MC 440-T is a surface mount magnetic contact with NC function and with 6 screw connections. It can be used in both in alarm and access control systems for monitoring e.g. doors and windows against unauthorised opening.

It has screw terminals with wire protection and a sabotage contact. Enclosed are plastic spacers for installation on steel. The contact can be supplemented with different accessories such as brackets and extra strong magnets.