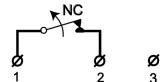

# Magnetic Contact, Surface mount, NC

MC 440-T is a surface mount magnetic contact with NC function and with 6 screw connections. It can be used in both in alarm and access control systems for monitoring e.g. doors and windows against unauthorised opening.