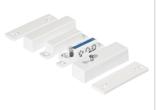

MC 440-T is a surface mount magnetic contact with NC function and with 6 screw connections. It can be used in both in alarm and access control systems for monitoring e.g. doors and windows against unauthorised opening.

It has screw terminals with wire protection and a sabotage contact. Enclosed are plastic spacers for installation on steel. The contact can be supplemented with different accessories such as brackets and extra strong magnets.