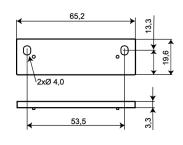

#### **Technical data**

| Installation method                            | Surface mount                                                                    |
|------------------------------------------------|----------------------------------------------------------------------------------|
| Contact function                               | Normally Closed (NC)                                                             |
| Approvals                                      | EN 50131-2-6 Grade 2, Class II,<br>INCERT B-582-0013, SBSC 9-211,<br>Class 2, FG |
| Contact rating                                 | 48 VDC / 500 mA / 10 VA                                                          |
| Magnet type                                    | Alnico 5                                                                         |
| Mounting on steel                              | Possible without accesorries                                                     |
| Make distance (wood) mm                        | 31                                                                               |
| Make distance (steel) mm                       | 16                                                                               |
| Tamper protection                              | Yes                                                                              |
| Connection                                     | Screw terminals                                                                  |
| Housing material                               | ABS Plastic                                                                      |
| Operating temperature range                    | -40°C - +70°C                                                                    |
| Housing protection class                       | IP 43                                                                            |
| Contact dimensions (L x W x H) mm              | 65 x 20 x 15                                                                     |
| Magnet dimensions (L $\times$ W $\times$ H) mm | 65 x 14 x 10                                                                     |
| Grade                                          | 2                                                                                |