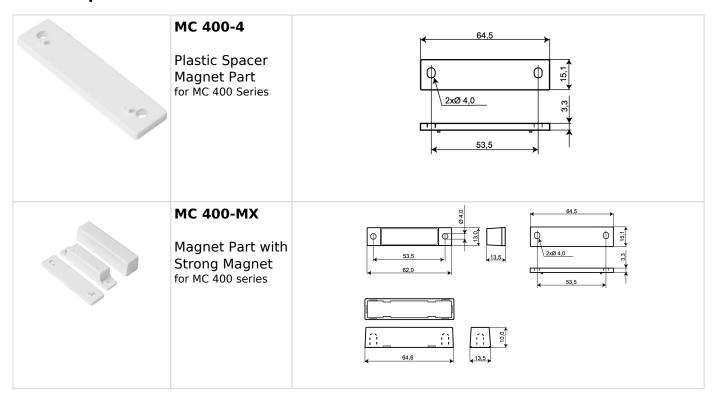

surface mount magnetic contact with NC function and with 6 screw connections. It can be used in both in alarm and access control systems for monitoring e.g. doors and windows against unauthorised opening.

It has screw terminals with wire protection and a sabotage contact. Enclosed are plastic spacers for installation on steel. The contact can be supplemented with different accessories such as brackets and extra strong magnets.



## **Related products and accessories**



## MC 440

Magnetic Contact, Surface mount, NC



#### MC 446

Magnetic Contact, Surface mount, NC/NO



#### MC 447

Magnetic Contact, Surface mount, 2 x NC



### MC 470

High Security Contact, Surface mount, NC



## MC 400-3

Plastic Spacer Contact Part for MC 400 Series





# **Related products and accessories**