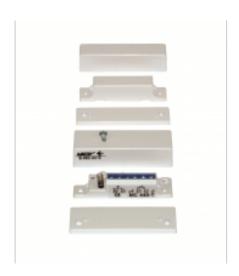

MC 440-T is a surface mount magnetic contact with NC function and with 6 screw connections. It can be used in both in alarm and access control systems for monitoring e.g. doors and windows against unauthorised opening.

It has screw terminals with wire protection and a sabotage contact. Enclosed are plastic spacers for installation on steel. The contact can be supplemented with different accessories such as brackets and extra strong magnets.