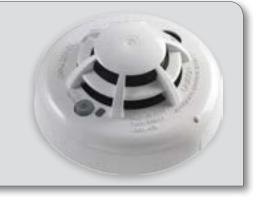

### *Ricochet*<sup>®</sup> enabled wireless smoke detector

Manufactured in partnership with Apollo, the Premier Elite OH-W combines world-class fire sensing with *Ricochet* mesh technology. Compatible with Premier Elite control panels (V2.11 and above), the Premier Elite OH-W optical and heat fire detector offers sensing of a wide range of fire types and provides the following outstanding features:

- Compatible with Premier Elite control panels V2.11 and above
- Optical and heat fire sensing
- Ricochet mesh technology
- 85dB(A) built-in sounder
- Powered by 3 x AAA batteries (included)
- 1.5 year battery life
- EN14604, EN50131-5-3, EN50131-1, PD6662:2010, Grade 2 Class II