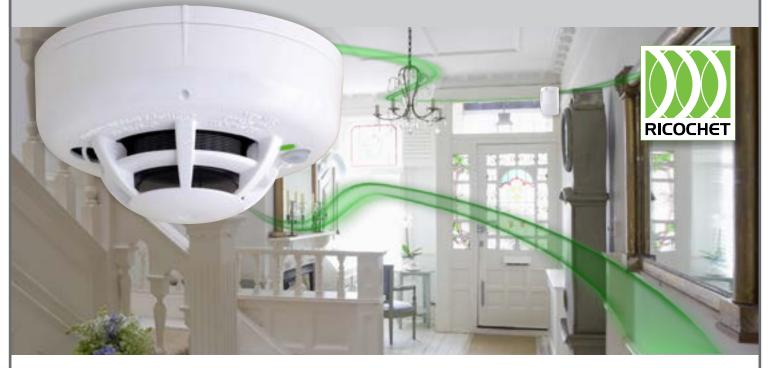

#### **Residential Wireless Solutions**

*Ricochet* mesh technology brings commercial grade wireless signalling to residential applications.

Ri-

Directional

Self

Healing