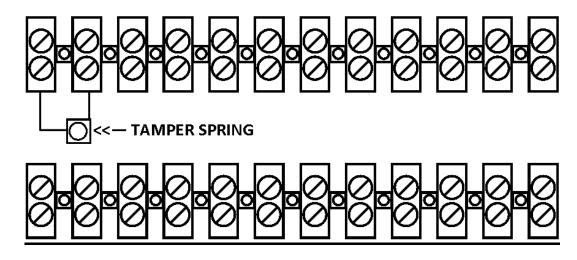

PART CODE: J24

**DESCRIPTION:** 24 WAY LARGE JUNCTION BOX

WITH LID TAMPER

SECURITY GRADE: 3 ENVIRONMENTAL CLASS: II

**STANDARDS MET:** EN 50131-1:2006+A3:2020 | PD6662:2017

The J24 is a large junction box complete with lid tamper detection. It provides 24 terminals for wiring, with two reserved for tamper functionality.

Wire as appropriate, ensuring the tamper circuit is connected to the receiving panel for graded installations. The lid tamper is provided by the microswitch fitted to the base.

Screw the J24 base to the mounting surface. Ensure all connections are OK.

## **DIAGRAM**