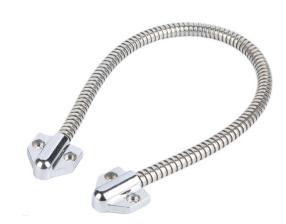

## Product Code - WBX30DL & WBX45DL

WBX30DL - 30cm Stainless Steel Door Loop

- 30cm Door Loop
- 8mm internal diameter
- Economical and Vandal resistant
- Armoured Stainless steel loop for wire termination inside door and frame, surface mount with recessed screws
- Cast Aluminium end caps
- Screws Included
- Size: 30cm
- Warranty: Limited Lifetime