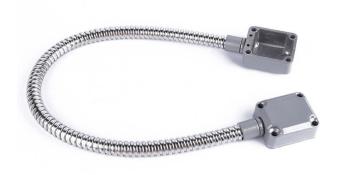

WBX45DL - 45cm Stainless Steel Door Loop

- 45cm Door Loop
- 10mm internal diameter
- Economical and Vandal resistant
- Armoured Stainless steel loop for wire termination inside door and frame, surface mount with recessed screws
- Cast Aluminium end caps
- Screws Included
- Size: 45cm
- Warranty: Limited Lifetime