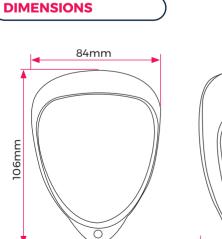

## Mini Opal External PIR

An adjustable range PIR with front and rear tamper switches as well as sliding curtains to aid installation and field of view alignment. Modelled after the modern and stylish look of the D-TECT range of detectors.