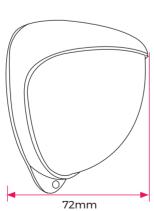

## Mini Opal External PIR

An adjustable range PIR with front and rear tamper switches as well as sliding curtains to aid installation and field of view alignment. Modelled after the modern and stylish look of the D-TECT range of detectors.