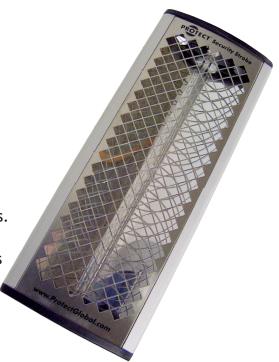

## Security Strobe™

A high-speed flashing lamp is a discreet, but very stressing and efficient security device to burglars. Particularly in combination with a fog cannon, a flashing lamp creates chaos and is the ultimate burglary protection that drives away even the broad-shouldered criminals.

## Perfect combination with security fog

The Security Strobe is perfect in combination with security fog. A flashing lamp helps to put maximum pressure on the burglar.

Features:

- Security Strobe makes 4-6 flashes per second and in combination with security fog it's impossible for burglars to orientate and navigate the premises
- We recommend Security Strobe because no one can steal with both hands covering their eyes
- Suitable for all alarm systems
- · Security Strobe is vandalismproof with impact-resistant front
- · For wall and ceiling mounting

## Suits all interior

An elegant and discreet design that suits most homes and businesses.