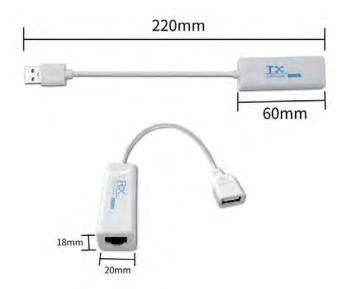

## Product Code - WBXUSBE1

The USB extender is supplied in pairs one Transmitter and one Receiver. Extend the USB signal via CAT5E up to 100m or CAT6 cable (and above) up to 200 meters. At short distances, the speed can achieve USB2.0 Standard.

- Compliant with USB 2.0 specification in short distance(<10meters);
- Provides support for any full-speed (12 Mb/s) or low-speed (1.5 Mb/s) USB device;
- Low power, low-speed USB devices can work 100m on Cat5e and upto 200 meters on Cat6 cable and above
- Embedded USB 1.1 Transceivers prevents signal loss;
- Downstream connector: Female, Type "B", USB Approved Connector;
- Up stream connector: Male, Type "A", USB Approved Connect.

| Product Name          | USB 2.0 Extender                      |
|-----------------------|---------------------------------------|
| Model                 | WBXUSBE1                              |
| Transmission Distance | 100m CAT5e cable, 200m Cat6 and above |
| Interface             | USB/RJ45                              |
| Shell Material        | Engineering Plastic                   |
| Driver Support        | Installation Free, Plug and Play      |
| Compatibility         | USD2.0 and downward compatibility     |
| Warranty              | 36 Months                             |