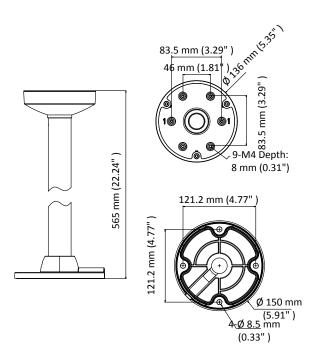

#### Dimension

# Parameter

| Model      | DS-1471ZJ-135                      |
|------------|------------------------------------|
| Parameters | Pendant Mount                      |
| Appearance | Hikvision White                    |
| Material   | Aluminum Alloy                     |
| Dimension  | Ø 136 mm × 565 mm (5.35" × 22.24") |
| Weight     | 1350 g (2.98 lb.)                  |