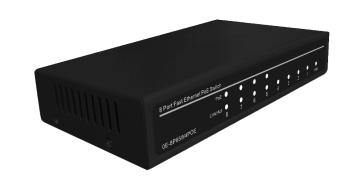

## **8 Port Fast Ethernet PoE Switch**

0E-8P65W4P0E

The 8 Ports/4 PoE Ethernet Switch is fully integrated to support security monitoring, provides fast packet forwarding capability, as well as fast Ethernet transfer rates by utilizing the appropriate bandwidth to ensure clear images/smooth transmission and enough bandwidth for high-definition video.

- 4 x 10/100 Mbps PoE Ports
- 4 x 10/100 Mbps Ports
- Easy Set-up: Plug and Play
- 62W PoE Budget
- Switching Capacity: 1.6 gbps
- Port/PoE Status: LED
- Energy Efficient Switch
- Warranty: Limited Lifetime