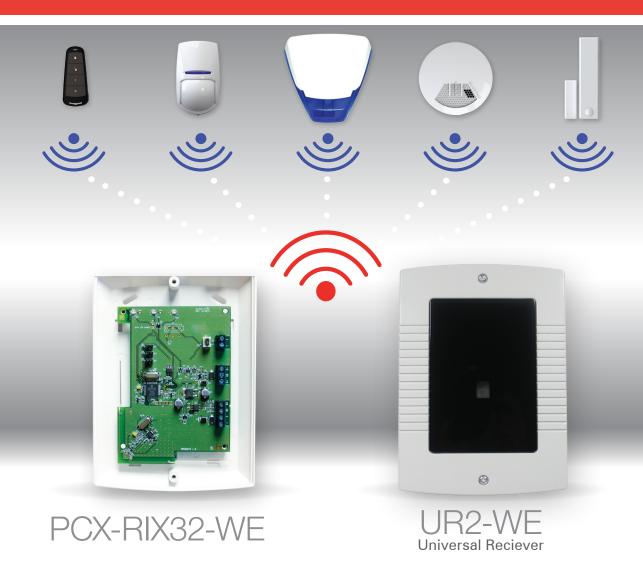

# **Wireless Receivers**

Connect any control panel\* to Enforcer two-way wireless devices

Connecting Enforcer Two Way Wireless devices to ALL brands of control panels\* is now a reality, offering the ultimate in flexibility whether it be for new or existing systems.

No longer are you constrained by the type of panel you purchase, simply fit either the PCX-RIX32-WE or UR2-WE to Pyronix PCX commercial panels or any brand of wired panels respectively to allow connectivity to the full range of Enforcer two-way wireless devices.

## Compatible with **ANY BRAND** of wired alarm control panel<sup>\*</sup>