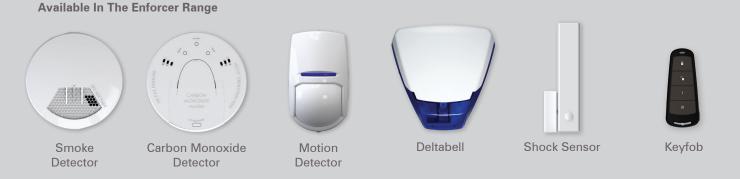

No longer are you constrained by the type of panel you purchase, simply fit either the PCX-RIX32-WE or UR2-WE to Pyronix PCX commercial panels or any brand of wired panels respectively to allow connectivity to the full range of Enforcer two-way wireless devices.